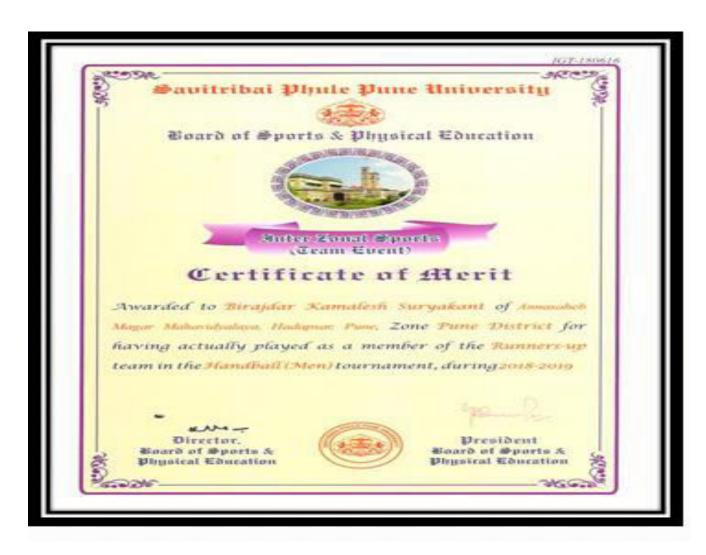

### 11. Inter Zonal Hand Ball (Boys) Tournament Names of Participants: Birajdar Kamlesh Suryakant Participation Certificate

Criterion V 16 | P a g e