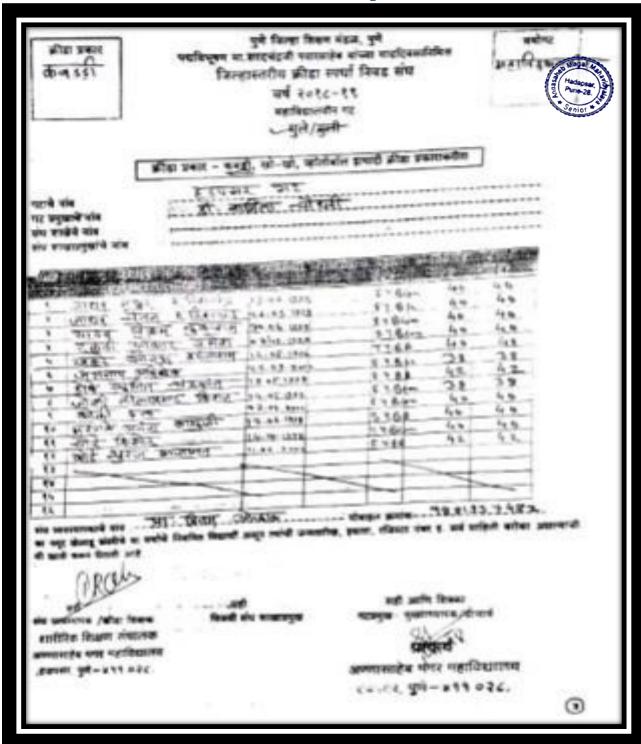

# II. Sports ActivitiesOtganised by theInstitution2018-19

Criterion V 33 | P a g e