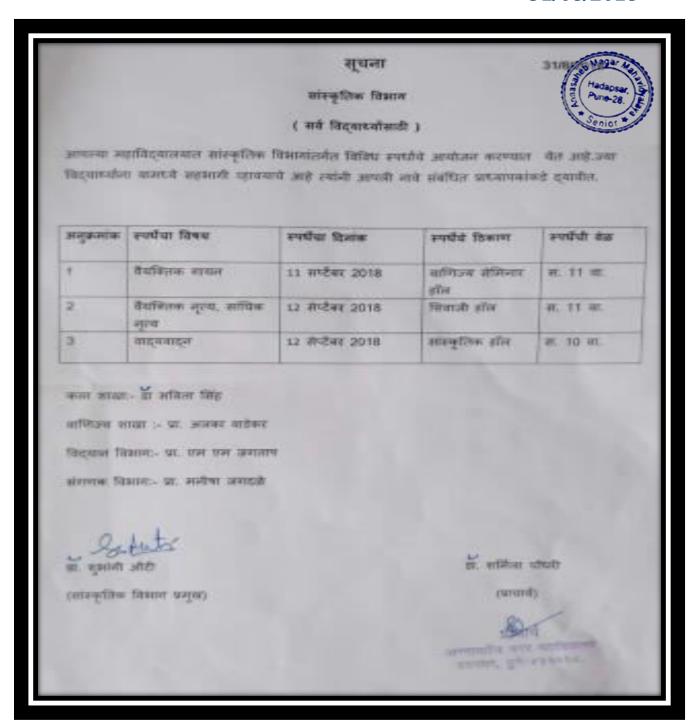

रमास प्राचार्य डॉ.शर्मिला घीघरी, जपप्राचार्य डॉ.भाकसाहेब बेदे, डॉ. अनत महाजन शारीरिक शिक्षण संचालक प्राक्रितम ओव्हाळ, प्रा.सजीव प्रवार जपस्थित होते

Director of Pfyelical Education & Sports Annualities Major Mahardyaleya Hadapsar, Pune-411028 Annesahih Wager Mahavidyalari Medapaar Puna : 411 828

Criterion V 83 | P a g e



#### Pune District Education Association's Annasaheb Magar Mahavidyalaya

Hadapsar, Pune- 411028





Self Study Report: 2024 (4th Cycle)

# Cultural Activities Organised by the Institution 2018-19

Criterion V 84 | P a g e



#### Pune District Education Association's Annasaheb Magar Mahavidyalaya

#### Hadapsar, Pune- 411028





Self Study Report: 2024 (4th Cycle)

1.Inter Class Dance Competition 12/02/2019

#### **Inter Class Dance Competition Notice**

31/08/2018



Criterion V 86 | P a g e

#### **Inter Class Dance Competition Activity/Program Card**



Criterion V 87 | P a g e

## **Inter Class Dance Competition Score card of the Participants**



Criterion V 88 | P a g e

# Inter Class Dance Competition Photos of the Delegates on Stage and Participants' Performance





Criterion V 89 | P a g e

#### Inter Class Dance Competition Report



Criterion V 90 | P a g e



#### Pune District Education Association's Annasaheb Magar Mahavidyalaya

Hadapsar, Pune- 411028





Self Study Report: 2024 (4th Cycle)

2.Inter Class Singing Competition 11/02/2019

Criterion V 91 | P a g e

#### **Inter Class Singing Competition Notice**

31/08/2018



Criterion V 92 | P a g e

#### **Inter Class Singing Competition Activity Details/Program Card**



Criterion V