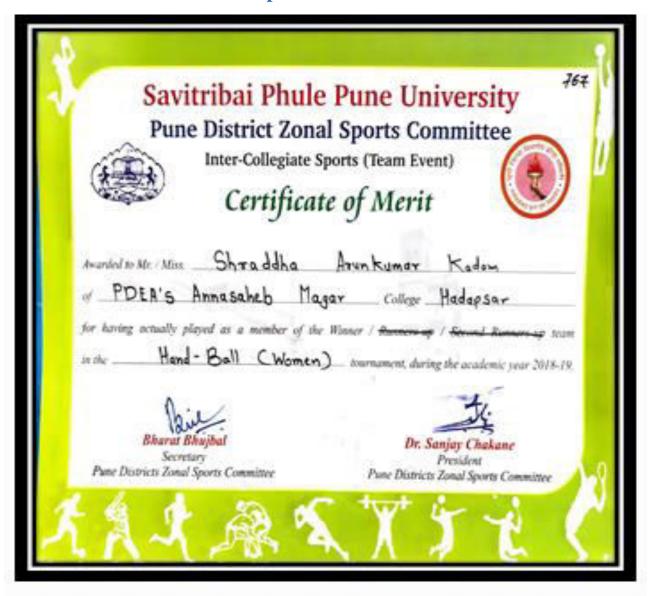

### 16. Inter Zonal Hand Ball (Male) Tournament Names of Participant: Kadam Shraddha Arunkumar Participation Certificate

Criterion V 21 | P a g e