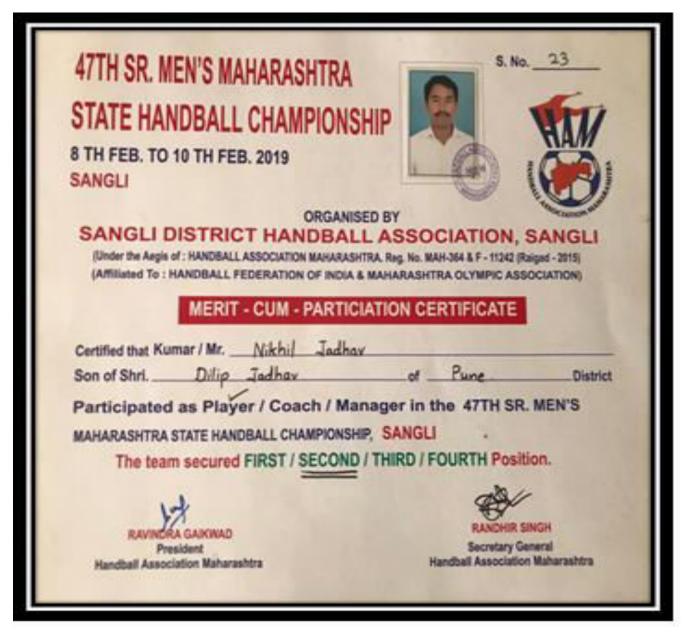

# 10 47<sup>th</sup> Sr.Mens Maharashtra State HandBall Championship Names of Participants 1 Jadhav Nikhil Dilip Date:10/02/2019 Participation Certificate

Criterion V 15 | P a g e