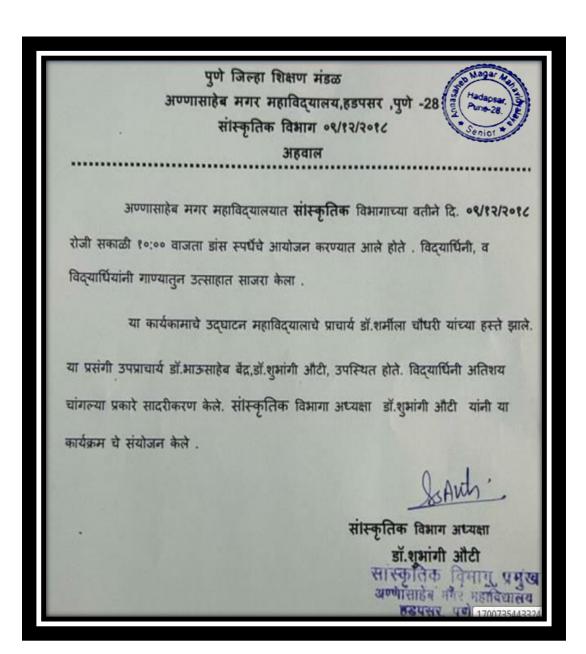

# Yogasana Performance Notice

Date: 08-06-2028

पुणे जिल्हा शिक्षण मंडळाचे, अण्णासाहेब मगर महाविदयालय, हडपसर, पुणे-२८. आंतरराष्ट्रिय योग दिवस, २१ जून २०१८ ०८ जून २०१८ नोटिस जागतिक योग दिनानिमीत्ताने गुरूवार, दिनांक २१ जून, २०१८ रोजी महाविदयालयात योगा डे चे आयोजन करण्यात आलेले आहे. तरी सर्व विदयार्थ्यांनी व स्टाफ्ने सक्तळी ठिक ०८:०० वाजता योगा सेंटर समोर उपस्थित राहावे. योगा डे साठी ट्रॅक्स्ट व ट्रॅक्पॅट हा पेहेराव परीधान करावा. Director of Physical Education & Sports Annowher Magar 11 shavidyalaya Hadapsar, Pune-411028