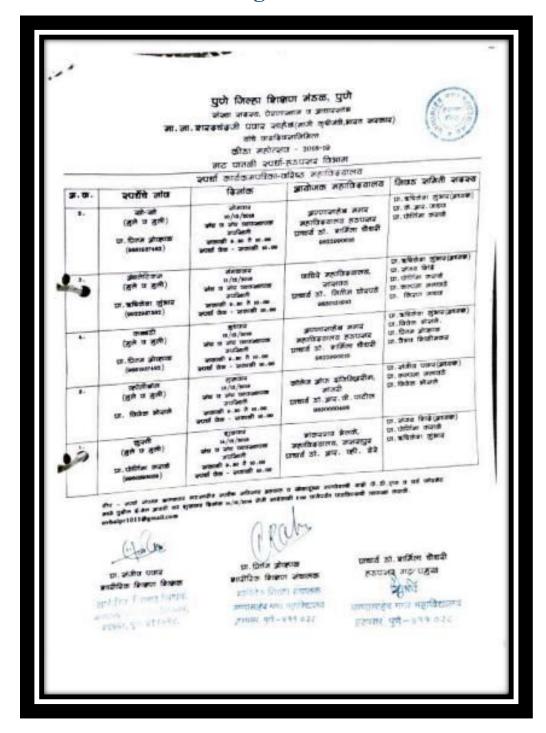

# I. Sports Competitions Organised by Other Institution Participation of the Annasaheb Magar Mahavidyalay Students 2018 - 2019

# 1. 14<sup>th</sup> National open Shotokan Karate- Do Championship Names of Participants 1 Dongare Pournima Gorakh

(Gold Medal in National Level) Date: 07/10/2018

# 2. JDSP Shooting Competition in Thal Sena Camp Individual (National Level)

Names of Participants 1 Karan Balasaheb Shelar Date: 28/09/2018

Participation Certificate

Criterion V 7 | P a g e

# 3. IDS Shooying in Thal Sena Camp Individual (National Level)

Names of Participants 1 Vivek Jagtap Date: 27/09/2018

Participation Certificate

Criterion V 8 | P a g e