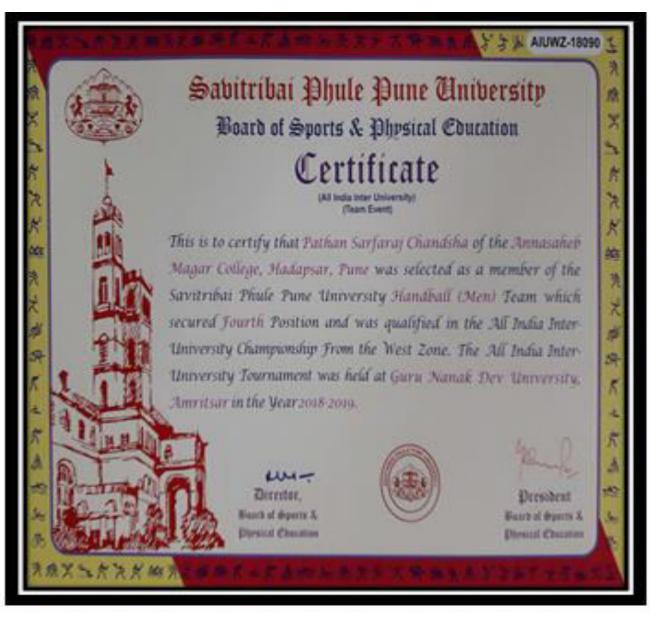

# 8. All India Inter University HandBall (Male) Tournament Names of Participants 1 Pathan sarafraj Chandsha Participation Certificate

Criterion V 13 | P a g e