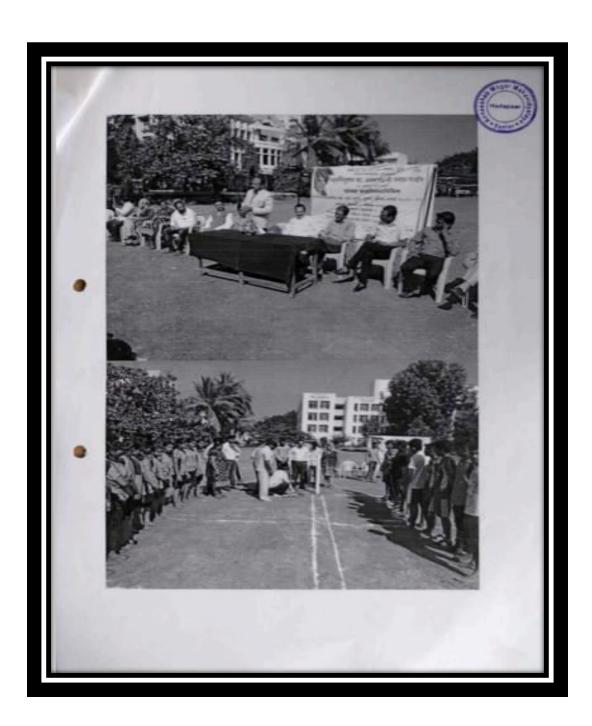

Self Study Report: 2024 (4th Cycle)

1. Yogasana Performance

21-06-2018

Criterion V 34 | P a g e

# Yogasana Performance Notice

Date: 08-06-2028

पुणे जिल्हा शिक्षण मंडळाचे, अण्णासाहेब मगर महाविदयालय, हडपसर, पुणे-२८. आंतरराष्ट्रिय योग दिवस, २१ जून २०१८ ०८ जून २०१८ नोटिस जागतिक योग दिनानिमीत्ताने गुरूवार, दिनांक २१ जून, २०१८ रोजी महाविदयालयात योगा डे चे आयोजन करण्यात आलेले आहे. तरी सर्व विदयार्थ्यांनी व स्टाफ्ने सक्तळी ठिक ०८:०० वाजता योगा सेंटर समोर उपस्थित राहावे. योगा डे साठी ट्रॅक्स्ट व ट्रॅक्पॅट हा पेहेराव परीधान करावा. Director of Physical Education & Sports Annowher Magar 11 shavidyalaya Hadapsar, Pune-411028