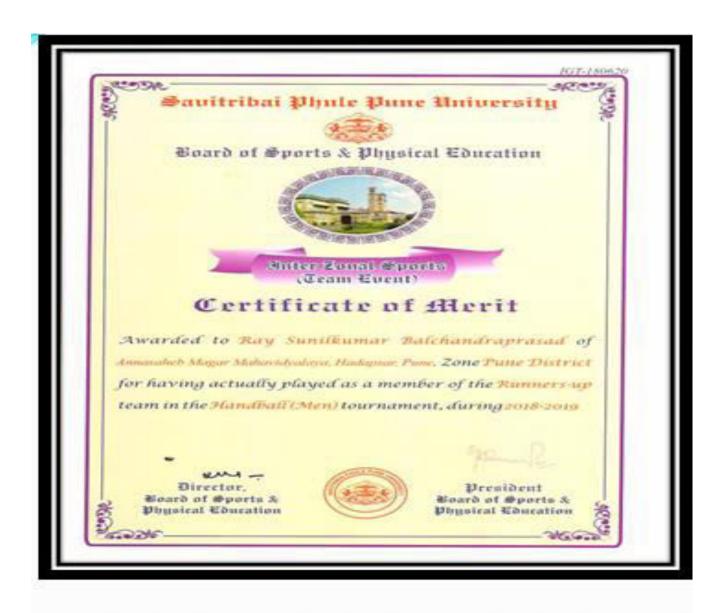

### 13. Inter Zonal Hand Ball (Male) Tournament Names of Participant: Ray Sunil Balchandraprasad Participation Certificate

Criterion V 18 | P a g e