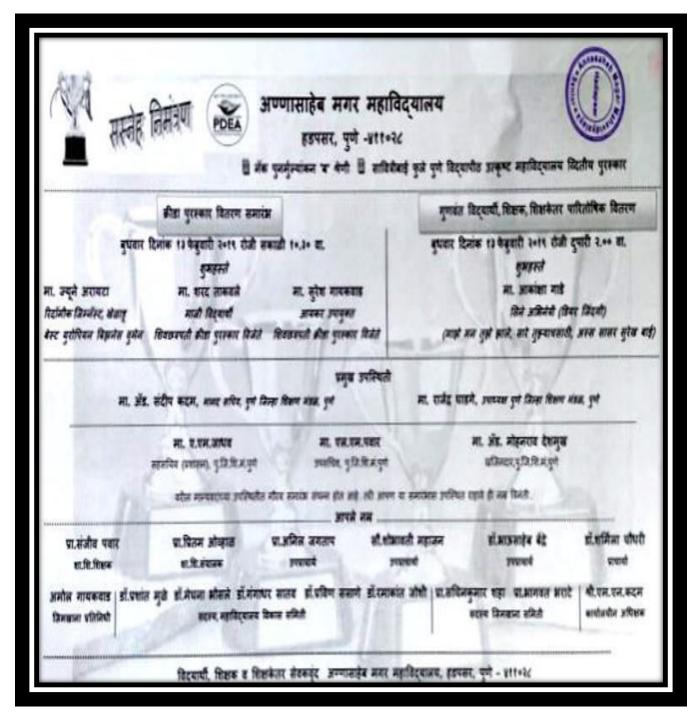

Self Study Report: 2024 (4th Cycle)

1. Yogasana Performance

21-06-2018

Criterion V 34 | P a g e

# Yogasana Performance Notice

Date: 08-06-2028

पुणे जिल्हा शिक्षण मंडळाचे, अण्णासाहेब मगर महाविदयालय, हडपसर, पुणे-२८. आंतरराष्ट्रिय योग दिवस, २१ जून २०१८ ०८ जून २०१८ नोटिस जागतिक योग दिनानिमीत्ताने गुरूवार, दिनांक २१ जून, २०१८ रोजी महाविदयालयात योगा डे चे आयोजन करण्यात आलेले आहे. तरी सर्व विदयार्थ्यांनी व स्टाफ्ने सक्तळी ठिक ०८:०० वाजता योगा सेंटर समोर उपस्थित राहावे. योगा डे साठी ट्रॅक्स्ट व ट्रॅक्पॅट हा पेहेराव परीधान करावा. Director of Physical Education & Sports Annowher Magar 11 shavidyalaya Hadapsar, Pune-411028