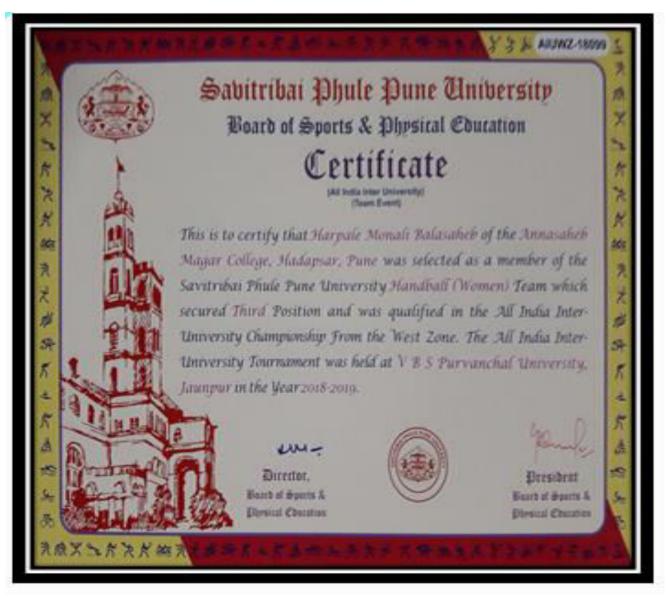

# 6. All India Inter university HandBall (Female) Tournament

Names of Participants 1 Harpale Monali Balasaheb Participation Certificate

Criterion V 11 | P a g e