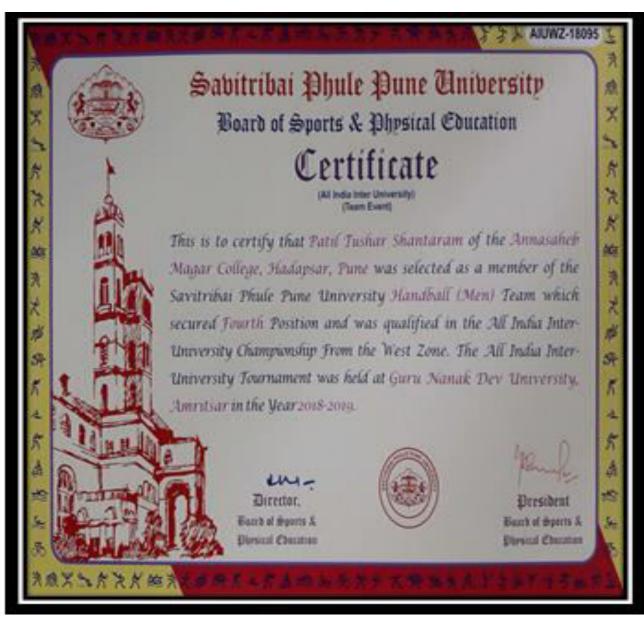

# 9. All India Inter University HandBall (Male) Tournament Names of Participants 1 Patil Tushar Shantaram Participation Certificate

Criterion V 14 | P a g e