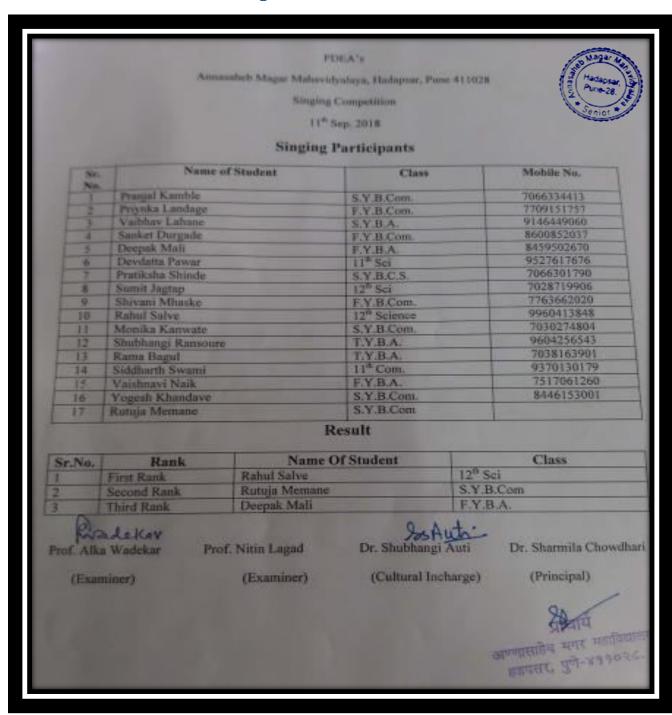

Criterion V 2 | P a g e

| 15 | Inter Zonal Hand Ball Event (Boys)                                                                       | 20      |
|----|----------------------------------------------------------------------------------------------------------|---------|
| 16 | Inter Zonal Hand Ball Event (Girls)                                                                      | 21      |
| 17 | Inter Zonal Ball Badminton Event                                                                         | 22      |
| 18 | Wrestling Free Style Competition                                                                         | 23      |
| 19 | Hand Ball Tournament                                                                                     | 24-31   |
| 20 | Athletics 3000 m Steeple Chase Tournament                                                                | 32      |
|    | <b>Sports Activities Organized by the Institution</b>                                                    | 33-83   |
| 21 | Yogasana Performance                                                                                     | 34-41   |
| 22 | Kho Kho Competition                                                                                      | 42-46   |
| 23 | Homage to Hockey Wizard Major Dhyanchand                                                                 | 47-50   |
| 24 | <b>District Level Chess Competition</b>                                                                  | 51-58   |
| 25 | PDEA Shree (Mr. PDEA)                                                                                    | 59-66   |
| 26 | Kabaddi Competition                                                                                      | 67-73   |
| 27 | Appreciation of Achievers in Sports and Cultural Activity                                                | 74-83   |
|    | Cultural Activities Organized by the Institution                                                         | 84-122  |
| 1  | <b>Inter Class Dance Competition</b>                                                                     | 85-90   |
| 2  | <b>Inter Class Singing Competition</b>                                                                   | 91-98   |
| 3  | <b>Inter Class Mehendi Competition</b>                                                                   | 99-104  |
| 4  | The Culture of Inculcating Memory: Quiz<br>Competition                                                   | 105-110 |
| 5  | AM-GEEK Inter-College Cultural Activities<br>Competition                                                 | 111-122 |
|    | Cultural Activity Organized by Other<br>Institution and Participation of Annasaheb<br>Magar Mahavidyalay | 123-137 |
| 1  | <b>State Level Maunantar (Mime) Act Competition</b>                                                      | 124     |
| 2  | <b>Purushottam Karandak Acting Competition</b>                                                           | 125     |