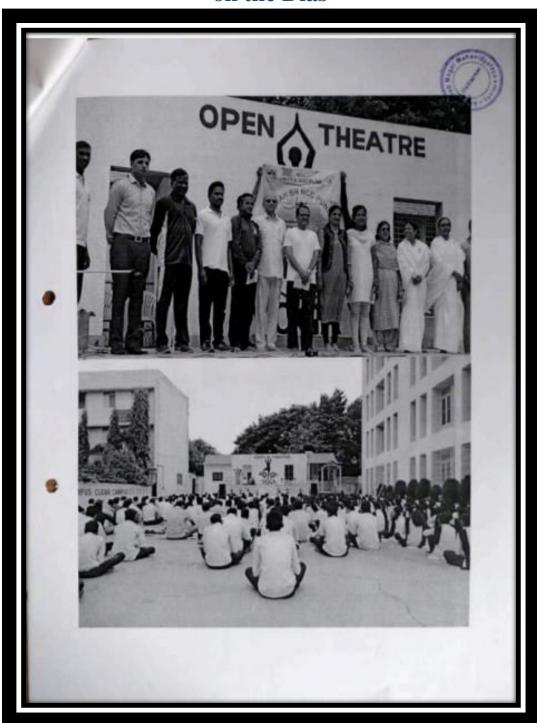

Self Study Report: 2024 (4th Cycle)

1. Yogasana Performance

21-06-2018

Criterion V 34 | P a g e

# Yogasana Performance Notice

Date: 08-06-2028

पुणे जिल्हा शिक्षण मंडळाचे, अण्णासाहेब मगर महाविदयालय, हडपसर, पुणे-२८. आंतरराष्ट्रिय योग दिवस, २१ जून २०१८ ०८ जून २०१८ नोटिस जागतिक योग दिनानिमीत्ताने गुरूवार, दिनांक २१ जून, २०१८ रोजी महाविदयालयात योगा डे चे आयोजन करण्यात आलेले आहे. तरी सर्व विदयार्थ्यांनी व स्टाफ्ने सक्तळी ठिक ०८:०० वाजता योगा सेंटर समोर उपस्थित राहावे. योगा डे साठी ट्रॅक्स्ट व ट्रॅक्पॅट हा पेहेराव परीधान करावा. Director of Physical Education & Sports Annowher Magar 11 shavidyalaya Hadapsar, Pune-411028