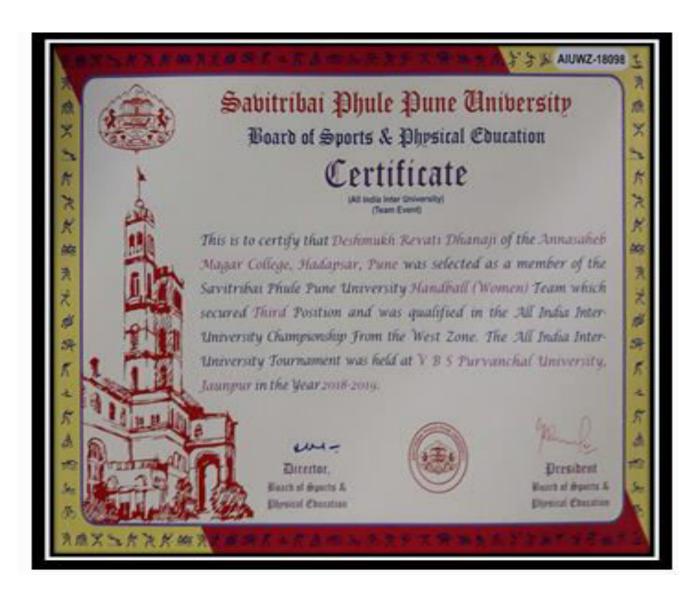

# 7. All India Inter University HandBall (Female) Tournament

# Names of Participants Deshmukh Revati Dhanaji Participation Certificate

Criterion V 12 | P a g e