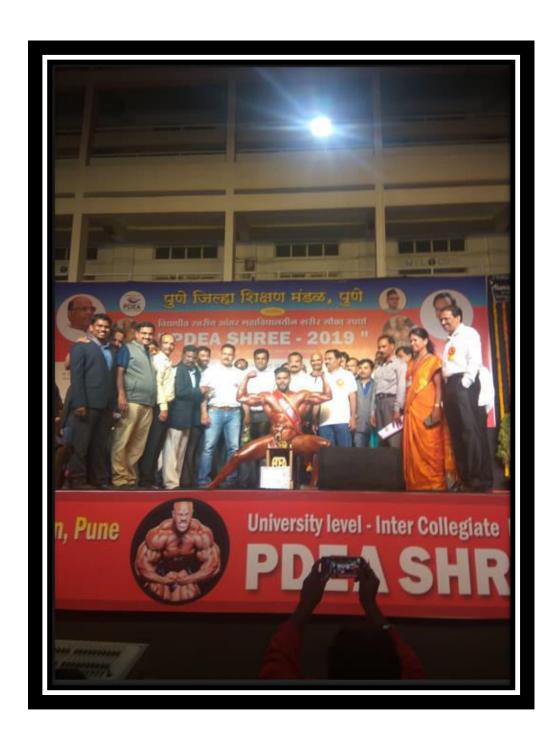

Criterion V 2 | P a g e

| 15 | Inter Zonal Hand Ball Event (Boys)                                                                       | 20      |
|----|----------------------------------------------------------------------------------------------------------|---------|
| 16 | Inter Zonal Hand Ball Event (Girls)                                                                      | 21      |
| 17 | Inter Zonal Ball Badminton Event                                                                         | 22      |
| 18 | Wrestling Free Style Competition                                                                         | 23      |
| 19 | Hand Ball Tournament                                                                                     | 24-31   |
| 20 | Athletics 3000 m Steeple Chase Tournament                                                                | 32      |
|    | <b>Sports Activities Organized by the Institution</b>                                                    | 33-83   |
| 21 | Yogasana Performance                                                                                     | 34-41   |
| 22 | Kho Kho Competition                                                                                      | 42-46   |
| 23 | Homage to Hockey Wizard Major Dhyanchand                                                                 | 47-50   |
| 24 | <b>District Level Chess Competition</b>                                                                  | 51-58   |
| 25 | PDEA Shree (Mr. PDEA)                                                                                    | 59-66   |
| 26 | Kabaddi Competition                                                                                      | 67-73   |
| 27 | Appreciation of Achievers in Sports and Cultural Activity                                                | 74-83   |
|    | Cultural Activities Organized by the Institution                                                         | 84-122  |
| 1  | <b>Inter Class Dance Competition</b>                                                                     | 85-90   |
| 2  | <b>Inter Class Singing Competition</b>                                                                   | 91-98   |
| 3  | <b>Inter Class Mehendi Competition</b>                                                                   | 99-104  |
| 4  | The Culture of Inculcating Memory: Quiz<br>Competition                                                   | 105-110 |
| 5  | AM-GEEK Inter-College Cultural Activities<br>Competition                                                 | 111-122 |
|    | Cultural Activity Organized by Other<br>Institution and Participation of Annasaheb<br>Magar Mahavidyalay | 123-137 |
| 1  | <b>State Level Maunantar (Mime) Act Competition</b>                                                      | 124     |
| 2  | <b>Purushottam Karandak Acting Competition</b>                                                           | 125     |