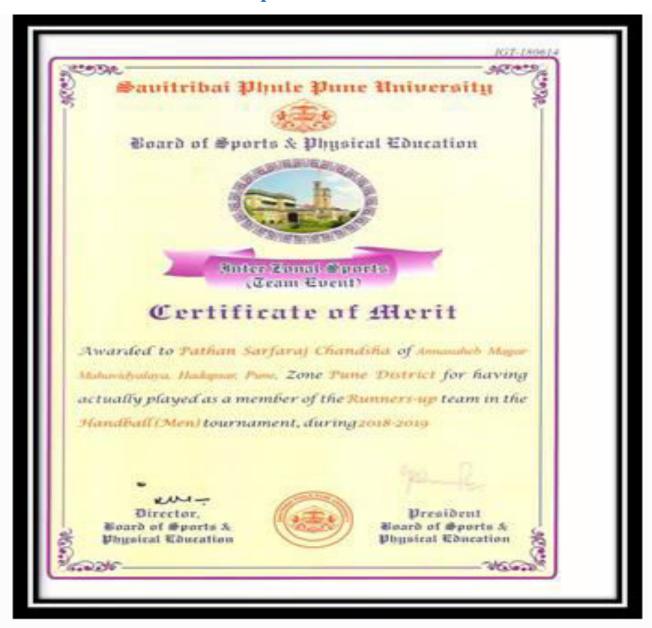

### 12. Inter Zonal Hand Ball (Male) Tournament Names of Participant: 1 Pathan Sarfaraj Chandsha Participation Certificate

Criterion V 17 | P a g e