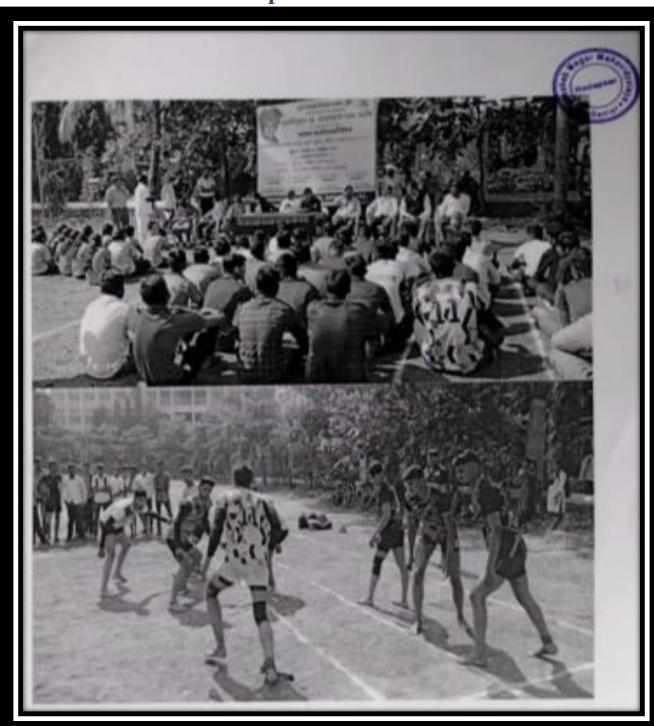

Self Study Report: 2024 (4th Cycle)

1. Yogasana Performance

21-06-2018

Criterion V 34 | P a g e

# Yogasana Performance Notice

Date: 08-06-2028

पुणे जिल्हा शिक्षण मंडळाचे, अण्णासाहेब मगर महाविदयालय, हडपसर, पुणे-२८. आंतरराष्ट्रिय योग दिवस, २१ जून २०१८ ०८ जून २०१८ नोटिस जागतिक योग दिनानिमीत्ताने गुरूवार, दिनांक २१ जून, २०१८ रोजी महाविदयालयात योगा डे चे आयोजन करण्यात आलेले आहे. तरी सर्व विदयार्थ्यांनी व स्टाफ्ने सक्तळी ठिक ०८:०० वाजता योगा सेंटर समोर उपस्थित राहावे. योगा डे साठी ट्रॅक्स्ट व ट्रॅक्पॅट हा पेहेराव परीधान करावा. Director of Physical Education & Sports Annowher Magar 11 shavidyalaya Hadapsar, Pune-411028