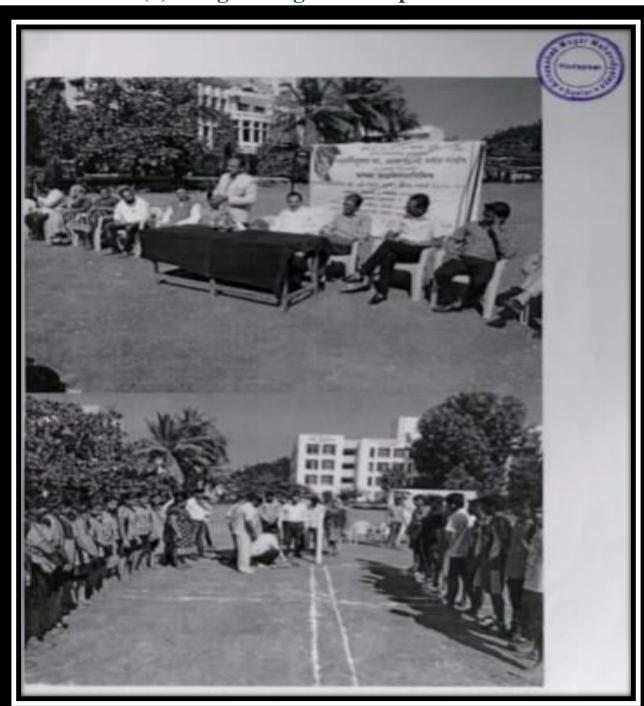

Self Study Report: 2024 (4th Cycle)

1. Yogasana Performance

21-06-2018

Criterion V 34 | P a g e

# Yogasana Performance Notice

Date: 08-06-2028

पुणे जिल्हा शिक्षण मंडळाचे, अण्णासाहेब मगर महाविदयालय, हडपसर, पुणे-२८. आंतरराष्ट्रिय योग दिवस, २१ जून २०१८ ०८ जून २०१८ नोटिस जागतिक योग दिनानिमीत्ताने गुरूवार, दिनांक २१ जून, २०१८ रोजी महाविदयालयात योगा डे चे आयोजन करण्यात आलेले आहे. तरी सर्व विदयार्थ्यांनी व स्टाफ्ने सक्तळी ठिक ०८:०० वाजता योगा सेंटर समोर उपस्थित राहावे. योगा डे साठी ट्रॅक्स्ट व ट्रॅक्पॅट हा पेहेराव परीधान करावा. Director of Physical Education & Sports Annowher Magar 11 shavidyalaya Hadapsar, Pune-411028