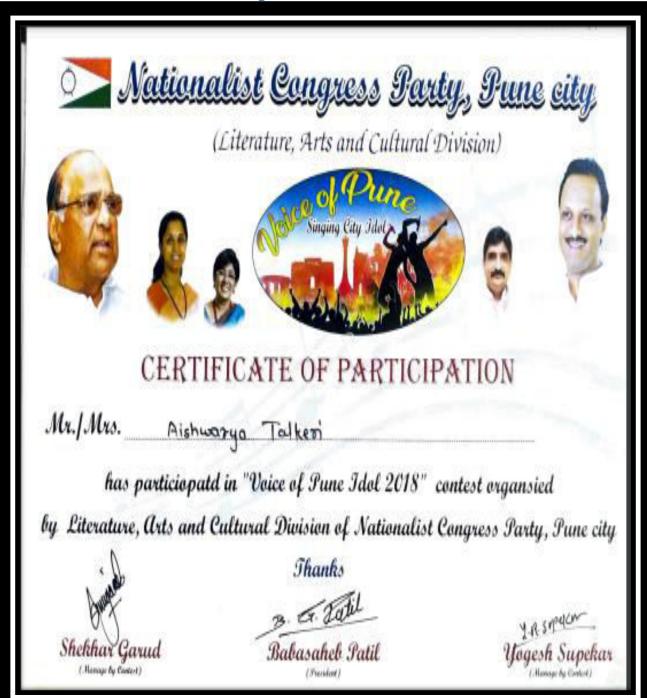

Criterion V 3 | P a g e

| 3  | Purushottam Karandak Direction Competition<br>Competition                                                     | 126     |
|----|---------------------------------------------------------------------------------------------------------------|---------|
| 4  | Sarpotdar Karandak Competition                                                                                | 127     |
| 5  | All India Dance Competition                                                                                   | 128     |
| 6  | Sharad Yuva Mahotsav (Sharad Youth Festival)                                                                  | 129-130 |
| 7  | Voice of Pune Idol 2018                                                                                       | 131     |
| 8  | <b>Inter University Elocution Competition</b>                                                                 | 132     |
| 9  | <b>State Level Inter College Elocution Competition</b>                                                        | 133-134 |
| 10 | Cultural Festival: Impressions                                                                                | 135     |
| 11 | Savitribai Phule Pune University Competitions<br>Name of the Event: Classical Instrument (Solo)<br>Percussion | 136     |
| 12 | Savitribai Phule Pune University Competitions<br>Name of the Event: Classical Instrument (Solo)<br>Percussion | 137     |
|    | Total                                                                                                         | 44      |