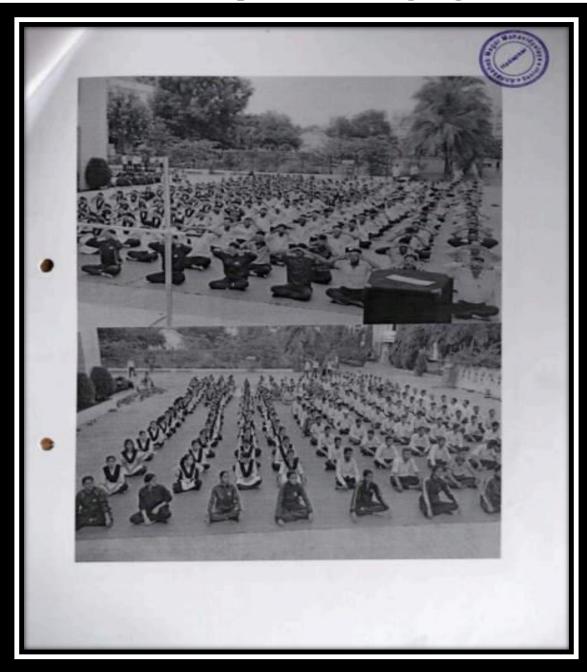

Self Study Report: 2024 (4th Cycle)

1. Yogasana Performance

21-06-2018

Criterion V 34 | P a g e

# Yogasana Performance Notice

Date: 08-06-2028

पुणे जिल्हा शिक्षण मंडळाचे, अण्णासाहेब मगर महाविदयालय, हडपसर, पुणे-२८. आंतरराष्ट्रिय योग दिवस, २१ जून २०१८ ०८ जून २०१८ नोटिस जागतिक योग दिनानिमीत्ताने गुरूवार, दिनांक २१ जून, २०१८ रोजी महाविदयालयात योगा डे चे आयोजन करण्यात आलेले आहे. तरी सर्व विदयार्थ्यांनी व स्टाफ्ने सक्तळी ठिक ०८:०० वाजता योगा सेंटर समोर उपस्थित राहावे. योगा डे साठी ट्रॅक्स्ट व ट्रॅक्पॅट हा पेहेराव परीधान करावा. Director of Physical Education & Sports Annowher Magar 11 shavidyalaya Hadapsar, Pune-411028