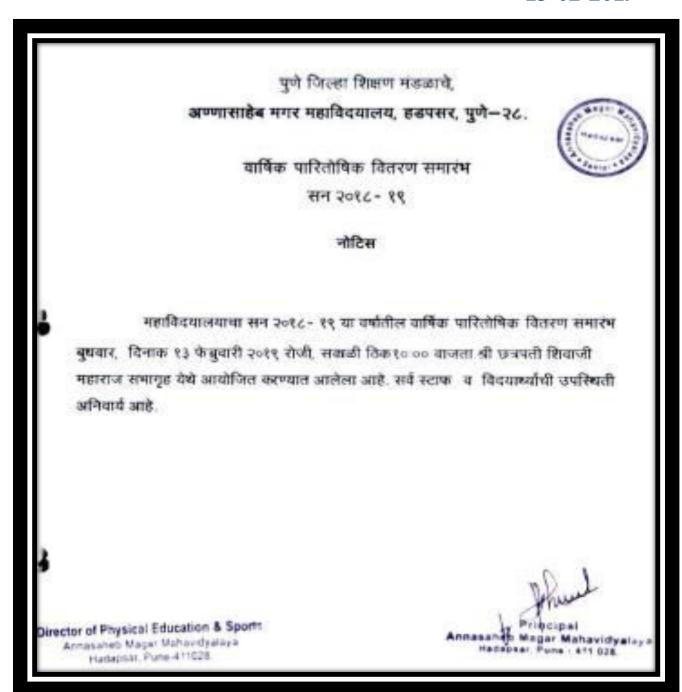

# Yogasana Performance Notice

Date: 08-06-2028

पुणे जिल्हा शिक्षण मंडळाचे, अण्णासाहेब मगर महाविदयालय, हडपसर, पुणे-२८. आंतरराष्ट्रिय योग दिवस, २१ जून २०१८ ०८ जून २०१८ नोटिस जागतिक योग दिनानिमीत्ताने गुरूवार, दिनांक २१ जून, २०१८ रोजी महाविदयालयात योगा डे चे आयोजन करण्यात आलेले आहे. तरी सर्व विदयार्थ्यांनी व स्टाफ्ने सक्तळी ठिक ०८:०० वाजता योगा सेंटर समोर उपस्थित राहावे. योगा डे साठी ट्रॅक्स्ट व ट्रॅक्पॅट हा पेहेराव परीधान करावा. Director of Physical Education & Sports Annowher Magar 11 shavidyalaya Hadapsar, Pune-411028