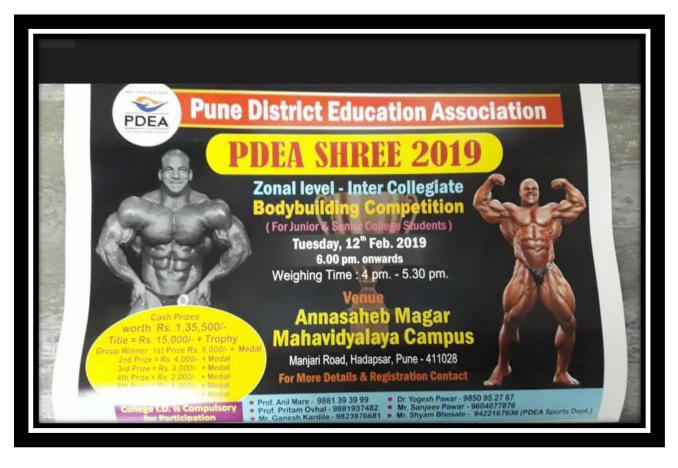

ंटचे संचालक डॉ.सचिन भारव्दाज, तंत्रनिकेतन महाविद्यालयाचे प्राचार्य प्रा.नितीन सावळे, उपप्राचार्या शोभावती महाजन, प्रा.प्रजा कदम, सौ. कल्पना नलावडे व श्री. अमोल कचरे उपस्थित होते. या स्पर्धेचे पंच म्हणून प्रा. रामकुमार काळे, प्रा. प्रतिक कामठे व प्रा. संदीप शिंदे यांनी काम पाहिले. या कार्यक्रमाचे प्रास्ताविक प्रा. प्रितम औव्हाळ यांनी केले. सूत्रसंचालन प्रा. भागवत भराटे यांनी केले व आभार प्रा. संजीव पवार यांनी मानले.

Criterion V 57 | P a g e

### District Level Chess Competition Report Page-2



Criterion V 58 | P a g e



# Pune District Education Association's Annasaheb Magar Mahavidyalaya







Self Study Report: 2024 (4th Cycle)

5. PDEA(Pune District Education Association)Shri (Mr. PDEA) 12-02-2019

Criterion V 59 | P a g e

### PDEA Shri.(Mr. PDEA) Competition

**Poster (Notice)** 



Criterion V 60 | P a g e

### पुणे जिल्हा शिक्षण मंडळाचे,

#### अण्णासाहेब मगर महाविदयालय,

हडपसर, पुणे - ४११०२८

शारीरिक शिक्षण व क्रीडा विभाग



### शरीर सौष्ठव स्पर्धा २०१८-२०१९

| अ.क्र | खेळाडूंची नावे           | सही      |
|-------|--------------------------|----------|
| 1     | ADMANE PRITESH MAHENDRA  | - House  |
| 2     | ADSUL DINESH RAJENDRA    | Eyner    |
| 3     | ADSUL OMKAR BALIRAM      | Jankat   |
| 4     | ADSUL SURAJ SHIVRAM      | Albus    |
| 5     | ADSUL VINAYAK UTTAM      | Nyerr -  |
| 6     | AGHAV KRISHNAKUMAR DILIP | Millian  |
| 7     | ALAM DILKHUSH DILIP      | - Atmlib |
| 8     | ALAM KISHOR GANPAT       | Karlen   |
| 9     | ALANE AMIT DAYANAND      | Denis    |
| 10    | ANKUSHE MAHESH RAMESH    | (a) and  |
| 11    | ANKUSHRAO SURAJ SANDIPAN | San