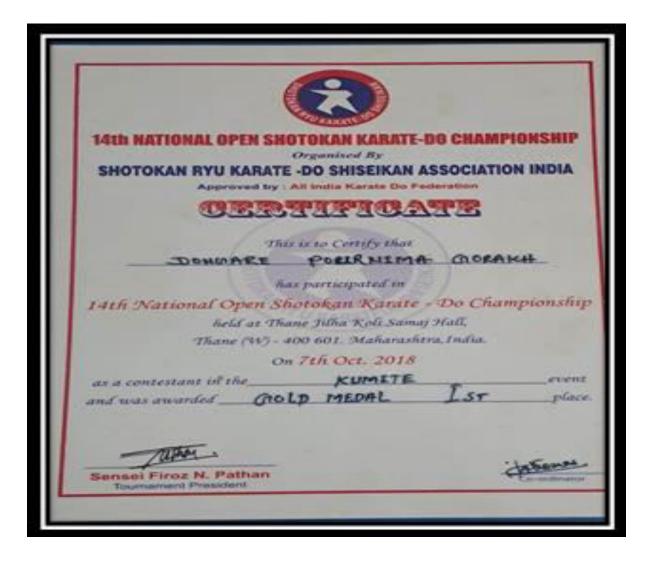

# 1. 14<sup>th</sup> National open Shotokan Karate- Do Championship Names of Participants 1 Dongare Pournima Gorakh

(Gold Medal in National Level) Date: 07/10/2018

### **Participation Certificate**

Criterion V 6 | P a g e