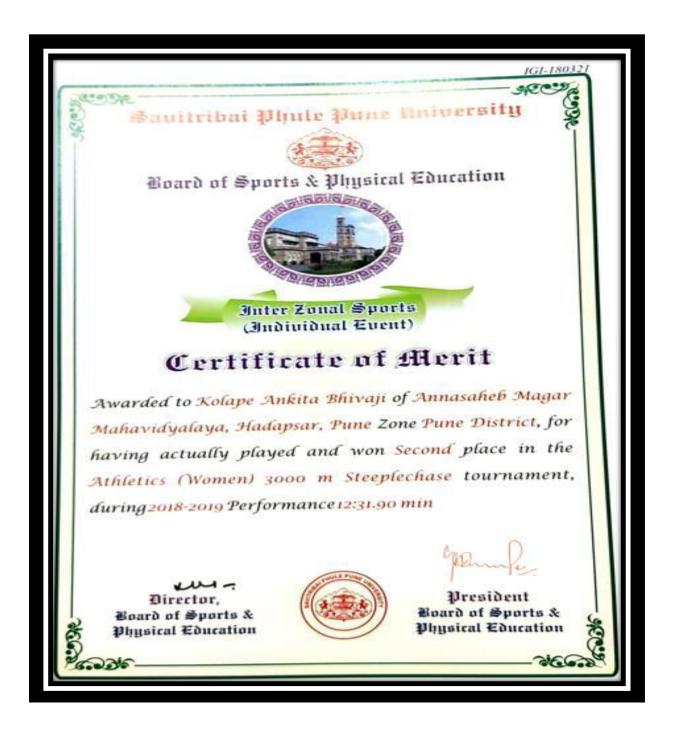

# 20. University Level Athletics 3000 m Steeple Chase Tournament

Name of the Participant: Kolape Ankita Bhivaji Participation Certificate

Criterion V 32 | P a g e