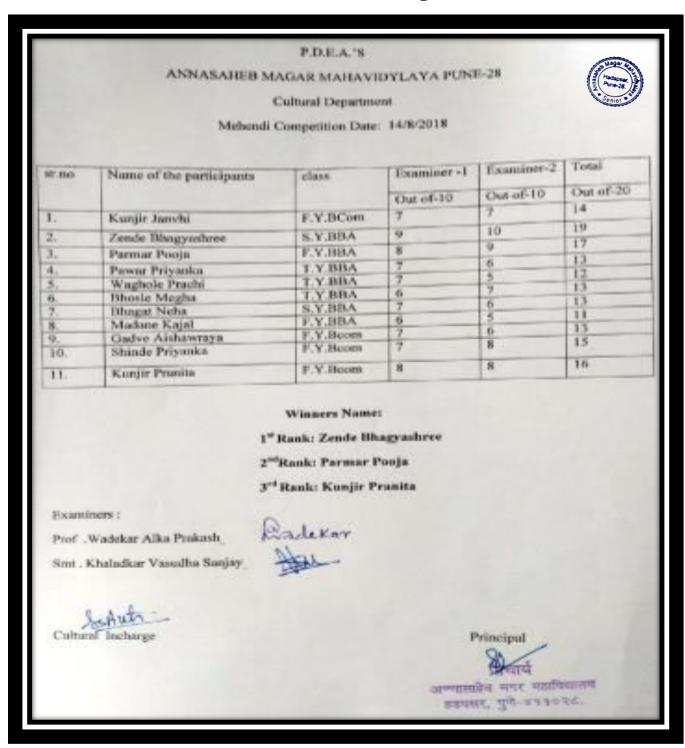

Criterion V 2 | P a g e

| 15 | Inter Zonal Hand Ball Event (Boys)                                                                       | 20      |
|----|----------------------------------------------------------------------------------------------------------|---------|
| 16 | Inter Zonal Hand Ball Event (Girls)                                                                      | 21      |
| 17 | Inter Zonal Ball Badminton Event                                                                         | 22      |
| 18 | Wrestling Free Style Competition                                                                         | 23      |
| 19 | Hand Ball Tournament                                                                                     | 24-31   |
| 20 | Athletics 3000 m Steeple Chase Tournament                                                                | 32      |
|    | <b>Sports Activities Organized by the Institution</b>                                                    | 33-83   |
| 21 | Yogasana Performance                                                                                     | 34-41   |
| 22 | Kho Kho Competition                                                                                      | 42-46   |
| 23 | Homage to Hockey Wizard Major Dhyanchand                                                                 | 47-50   |
| 24 | <b>District Level Chess Competition</b>                                                                  | 51-58   |
| 25 | PDEA Shree (Mr. PDEA)                                                                                    | 59-66   |
| 26 | Kabaddi Competition                                                                                      | 67-73   |
| 27 | Appreciation of Achievers in Sports and Cultural Activity                                                | 74-83   |
|    | Cultural Activities Organized by the Institution                                                         | 84-122  |
| 1  | <b>Inter Class Dance Competition</b>                                                                     | 85-90   |
| 2  | <b>Inter Class Singing Competition</b>                                                                   | 91-98   |
| 3  | <b>Inter Class Mehendi Competition</b>                                                                   | 99-104  |
| 4  | The Culture of Inculcating Memory: Quiz<br>Competition                                                   | 105-110 |
| 5  | AM-GEEK Inter-College Cultural Activities<br>Competition                                                 | 111-122 |
|    | Cultural Activity Organized by Other<br>Institution and Participation of Annasaheb<br>Magar Mahavidyalay | 123-137 |
| 1  | <b>State Level Maunantar (Mime) Act Competition</b>                                                      | 124     |
| 2  | <b>Purushottam Karandak Acting Competition</b>                                                           | 125     |