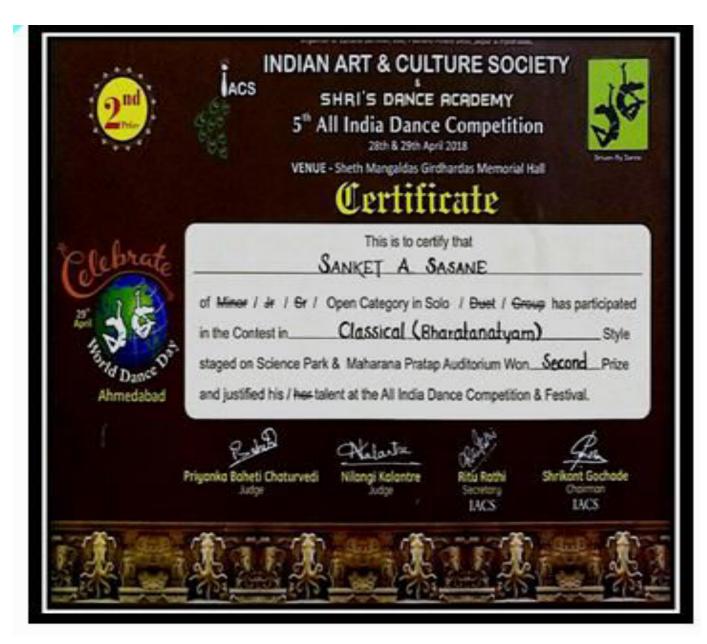

Criterion V 3 | P a g e

| 3  | Purushottam Karandak Direction Competition<br>Competition                                                     | 126     |
|----|---------------------------------------------------------------------------------------------------------------|---------|
| 4  | Sarpotdar Karandak Competition                                                                                | 127     |
| 5  | All India Dance Competition                                                                                   | 128     |
| 6  | Sharad Yuva Mahotsav (Sharad Youth Festival)                                                                  | 129-130 |
| 7  | Voice of Pune Idol 2018                                                                                       | 131     |
| 8  | <b>Inter University Elocution Competition</b>                                                                 | 132     |
| 9  | <b>State Level Inter College Elocution Competition</b>                                                        | 133-134 |
| 10 | Cultural Festival: Impressions                                                                                | 135     |
| 11 | Savitribai Phule Pune University Competitions<br>Name of the Event: Classical Instrument (Solo)<br>Percussion | 136     |
| 12 | Savitribai Phule Pune University Competitions<br>Name of the Event: Classical Instrument (Solo)<br>Percussion | 137     |
|    | Total                                                                                                         | 44      |